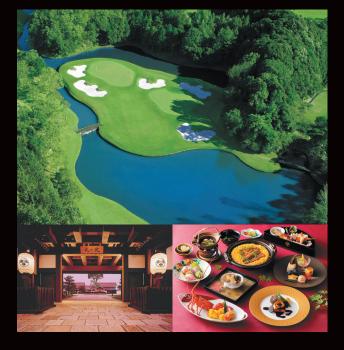

## Invitation from Twin Queens

Welcome to Katsuragi and Kawana, Japan's leading golf resorts. The JLPGA (Japan Ladies Professional Golfers' Association) Tournament courses welcome all golf lovers to indulge in the hospitality of Twin Queens. The "Twin Queens" are aptly titled to convey the sense of luxury shared by the two courses.All golfers are welcome to take on the Twin Queens challenge - will you accept our invitation?



**KATSURAGI** Hotel & Golf Resort



## Kawana Hotel Kawana Hotel Golf Course











The Fuji Course is an attractive course designed by C.H. Allison that makes the most of the natural terrain and overlooks the Sagaminada Sea. The course was selected as one of the "World's Best Golf Courses" by U.S. Golf Magazine, and hosts the FUJI SANKEI Ladies Classic, an annual JLPGA Tour event. The resort-like atmosphere and magnificent natural surroundings of

the Oshima Course is perhaps best enjoyed while riding a golf cart.



## Kawana Hotel Kawana Hotel Golf Course





5-1-3 Hongo, Bunkyo-ku, Tokyo-to Japan 113-0033 J Message Co., Ltd. TEL:+81-3-6801-6264 MAIL:info@jmessage.jp



## Itinerary (sample)

Name of GroupOOOONo of Pax12Travel Period6 nights 7 days in 2023

| Date  |     | Time  | Schedule                 | Golf Course<br>Sightseeing