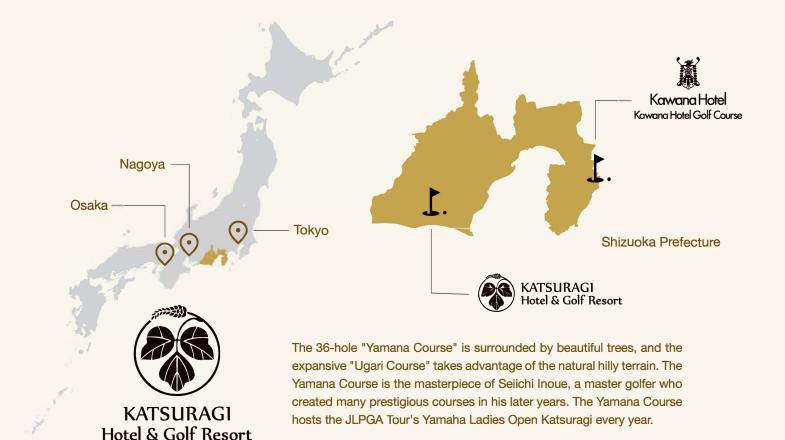

## Invitation from Twin Queens

Welcome to Katsuragi and Kawana, Japan's leading golf resorts. The JLPGA (Japan Ladies Professional Golfers' Association) Tournament courses welcome all golf lovers to indulge in the hospitality of Twin Queens. The "Twin Queens" are aptly titled to convey the sense of luxury shared by the two courses.All golfers are welcome to take on the Twin Queens challenge - will you accept our invitation?

**KATSURAGI** Hotel & Golf Resort